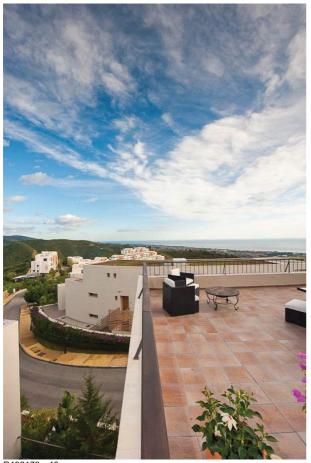

Reference: R492173 Location: Los Monteros

Description: A bright, contemporary and very attractive south-facing penthouse apartment less than a 10-

minute drive from Marbella. Finished to the highest standards, the property has spacious living accommodation, under-floor bathroom heating, a prestigious fitted kitchen, underground parking and direct lift, as well as stunning coastal and mountain views. The well-kept complex

has a heated outdoor pool

distance to nearest beach: 10 minutes by car. Distance to nearest bar/restaurant: 10 minutes by

car.

Type: Penthouse Beds: 3 Baths: 2.5

Build Size: 150 m<sup>2</sup> Terrace: 40 m<sup>2</sup>

Price: **€** 399,995

Setting: Close To Golf, Close To Schools

Orientation: South
Condition: Excellent

Pool: Communal, Heated

Climate Control: Hot A/C, Cold A/C, U/F/H Bathrooms

Views: Sea, Country

Features: Lift, Solarium, Satellite TV, Utility Room, Marble Flooring

Kitchen: Fully Fitted
Garden: Communal

Security: Entry Phone, 24 Hour Security, Safe

Parking: Garage, More Than One