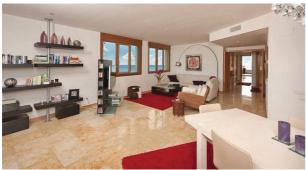

Reference: R492173 Location: Los Monteros

Description: A bright, contemporary and very attractive south-facing penthouse apartment less than a 10-

minute drive from Marbella. Finished to the highest standards, the property has spacious living accommodation, under-floor bathroom heating, a prestigious fitted kitchen, underground parking and direct lift, as well as stunning coastal and mountain views. The well-kept complex

has a heated outdoor pool

distance to nearest beach: 10 minutes by car. Distance to nearest bar/restaurant: 10 minutes by

car.

Type: Penthouse Beds: 3 Baths: 2.5

Build Size: 150 m<sup>2</sup> Terrace: 40 m<sup>2</sup>

Price: **€** 399,995

Setting: Close To Golf, Close To Schools

Orientation: South
Condition: Excellent

Pool: Communal, Heated

Climate Control: Hot A/C, Cold A/C, U/F/H Bathrooms

Views: Sea, Country

Features: Lift, Solarium, Satellite TV, Utility Room, Marble Flooring

Kitchen: Fully Fitted
Garden: Communal

Security: Entry Phone, 24 Hour Security, Safe

Parking: Garage, More Than One