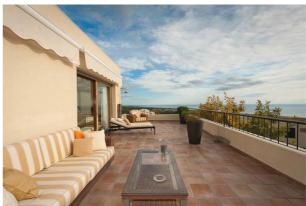

Reference: R492173 Location: Los Monteros

Description: A bright, contemporary and very attractive south-facing penthouse apartment less than a 10-

minute drive from Marbella. Finished to the highest standards, the property has spacious living accommodation, under-floor bathroom heating, a prestigious fitted kitchen, underground parking and direct lift, as well as stunning coastal and mountain views. The well-kept complex

has a heated outdoor pool

distance to nearest beach: 10 minutes by car. Distance to nearest bar/restaurant: 10 minutes by

car.

Type: Penthouse Beds: 3 Baths: 2.5

Build Size: 150 m<sup>2</sup> Terrace: 40 m<sup>2</sup>

Price: **€** 399,995

Setting: Close To Golf, Close To Schools

Orientation: South
Condition: Excellent

Pool: Communal, Heated

Climate Control: Hot A/C, Cold A/C, U/F/H Bathrooms

Views: Sea, Country

Features: Lift, Solarium, Satellite TV, Utility Room, Marble Flooring

Kitchen: Fully Fitted
Garden: Communal

Security: Entry Phone, 24 Hour Security, Safe

Parking: Garage, More Than One