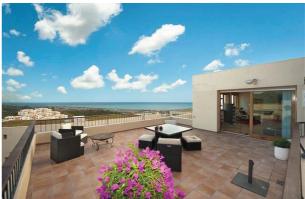

Reference: R492173 Location: Los Monteros

Description: A bright, contemporary and very attractive south-facing penthouse apartment less than a 10-

minute drive from Marbella. Finished to the highest standards, the property has spacious living accommodation, under-floor bathroom heating, a prestigious fitted kitchen, underground parking and direct lift, as well as stunning coastal and mountain views. The well-kept complex

has a heated outdoor pool

distance to nearest beach: 10 minutes by car. Distance to nearest bar/restaurant: 10 minutes by

car.

Type: Penthouse Beds: 3 Baths: 2.5

Build Size: 150 m<sup>2</sup> Terrace: 40 m<sup>2</sup>

Price: **€** 399,995

Setting: Close To Golf, Close To Schools

Orientation: South
Condition: Excellent

Pool: Communal, Heated

Climate Control: Hot A/C, Cold A/C, U/F/H Bathrooms

Views: Sea, Country

Features: Lift, Solarium, Satellite TV, Utility Room, Marble Flooring

Kitchen: Fully Fitted
Garden: Communal

Security: Entry Phone, 24 Hour Security, Safe

Parking: Garage, More Than One