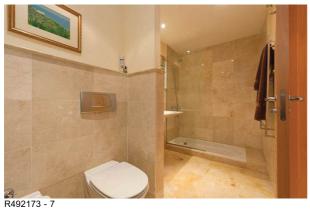

has a heated outdoor pool

distance to nearest beach: 10 minutes by car. Distance to nearest bar/restaurant: 10 minutes by

car.

Type: Penthouse Beds: 3 Baths: 2.5

Build Size: 150 m<sup>2</sup> Terrace: 40 m<sup>2</sup>

## Reference: R492173 - Pictures

R492173 - 1

R492173 - 2

R492173 - 3

R492173 - 4

R492173 - 5

R492173 - 6