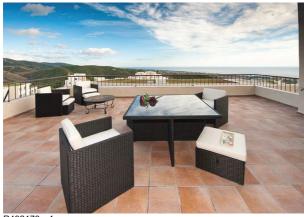

Reference: R492173 Location: Los Monteros

Description: A bright, contemporary and very attractive south-facing penthouse apartment less than a 10-

minute drive from Marbella. Finished to the highest standards, the property has spacious living accommodation, under-floor bathroom heating, a prestigious fitted kitchen, underground parking and direct lift, as well as stunning coastal and mountain views. The well-kept complex

has a heated outdoor pool

distance to nearest beach: 10 minutes by car. Distance to nearest bar/restaurant: 10 minutes by

car.

Type: Penthouse Beds: 3 Baths: 2.5

Build Size: 150 m<sup>2</sup> Terrace: 40 m<sup>2</sup>

Price: **€** 399,995

Setting: Close To Golf, Close To Schools

Orientation: South
Condition: Excellent

Pool: Communal, Heated

Climate Control: Hot A/C, Cold A/C, U/F/H Bathrooms

Views: Sea, Country

Features: Lift, Solarium, Satellite TV, Utility Room, Marble Flooring

Kitchen: Fully Fitted
Garden: Communal

Security: Entry Phone, 24 Hour Security, Safe

Parking: Garage, More Than One