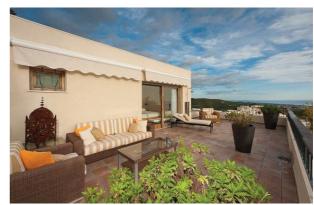

has a heated outdoor pool

distance to nearest beach: 10 minutes by car. Distance to nearest bar/restaurant: 10 minutes by

car.

Type: Penthouse Beds: 3 Baths: 2.5

Build Size: 150 m<sup>2</sup> Terrace: 40 m<sup>2</sup>