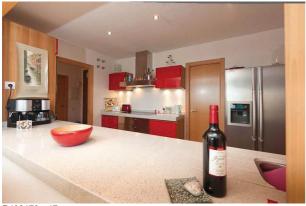

Reference: R492173 Location: Los Monteros

Description: A bright, contemporary and very attractive south-facing penthouse apartment less than a 10-

minute drive from Marbella. Finished to the highest standards, the property has spacious living accommodation, under-floor bathroom heating, a prestigious fitted kitchen, underground parking and direct lift, as well as stunning coastal and mountain views. The well-kept complex

Kitchen: Fully Fitted
Garden: Communal

Security: Entry Phone, 24 Hour Security, Safe

Parking: Garage, More Than One