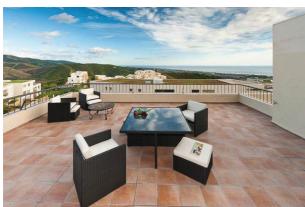

has a heated outdoor pool

distance to nearest beach: 10 minutes by car. Distance to nearest bar/restaurant: 10 minutes by

car.

Type: Penthouse Beds: 3 Baths: 2.5

Build Size: 150 m<sup>2</sup> Terrace: 40 m<sup>2</sup>