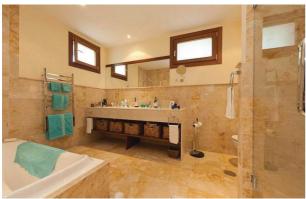

has a heated outdoor pool

distance to nearest beach: 10 minutes by car. Distance to nearest bar/restaurant: 10 minutes by

car.

Type: Penthouse Beds: 3 Baths: 2.5

Build Size: 150 m<sup>2</sup> Terrace: 40 m<sup>2</sup>