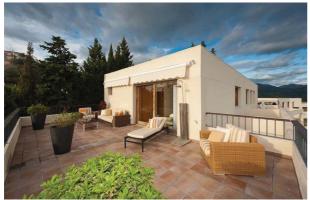

Reference: R492173 Location: Los Monteros

Description: A bright, contemporary and very attractive south-facing penthouse apartment less than a 10-

minute drive from Marbella. Finished to the highest standards, the property has spacious living accommodation, under-floor bathroom heating, a prestigious fitted kitchen, underground parking and direct lift, as well as stunning coastal and mountain views. The well-kept complex

has a heated outdoor pool

distance to nearest beach: 10 minutes by car. Distance to nearest bar/restaurant: 10 minutes by

car.

Type: Penthouse Beds: 3 Baths: 2.5

Build Size: 150 m<sup>2</sup> Terrace: 40 m<sup>2</sup>

Price: **€** 399,995

Setting: Close To Golf, Close To Schools

Orientation: South
Condition: Excellent

Pool: Communal, Heated

Climate Control: Hot A/C, Cold A/C, U/F/H Bathrooms

Views: Sea, Country

Features: Lift, Solarium, Satellite TV, Utility Room, Marble Flooring