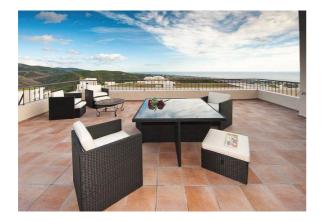

Reference: R492173 Location: Los Monteros

Description: A bright, contemporary and very attractive south-facing penthouse apartment less than a 10-

minute drive from Marbella. Finished to the highest standards, the property has spacious living accommodation, under-floor bathroom heating, a prestigious fitted kitchen, underground parking and direct lift, as well as stunning coastal and mountain views. The well-kept complex

has a heated outdoor pool

distance to nearest beach: 10 minutes by car. Distance to nearest bar/restaurant: 10 minutes by

car.

Type: Penthouse Beds: 3 Baths: 2.5

Build Size: 150 m<sup>2</sup> Terrace: 40 m<sup>2</sup>

Price: **€** 399,995

Setting: Close To Golf, Close To Schools

Orientation: South
Condition: Excellent

Pool: Communal, Heated

Climate Control: Hot A/C, Cold A/C, U/F/H Bathrooms

Views: Sea, Country

Features: Lift, Solarium, Satellite TV, Utility Room, Marble Flooring

Kitchen: Fully Fitted
Garden: Communal

Security: Entry Phone, 24 Hour Security, Safe

Parking: Garage, More Than One