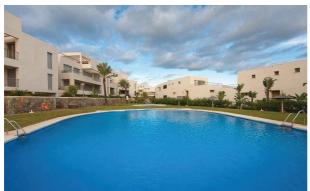

Reference: R492173 Location: Los Monteros

Description: A bright, contemporary and very attractive south-facing penthouse apartment less than a 10-

minute drive from Marbella. Finished to the highest standards, the property has spacious living accommodation, under-floor bathroom heating, a prestigious fitted kitchen, underground parking and direct lift, as well as stunning coastal and mountain views. The well-kept complex

has a heated outdoor pool

distance to nearest beach: 10 minutes by car. Distance to nearest bar/restaurant: 10 minutes by

car.

Type: Penthouse Beds: 3 Baths: 2.5

Build Size: 150 m<sup>2</sup> Terrace: 40 m<sup>2</sup>