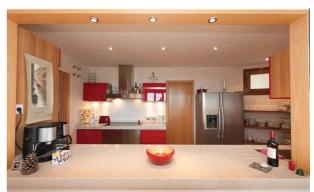

Reference: R492173 Location: Los Monteros

Description: A bright, contemporary and very attractive south-facing penthouse apartment less than a 10-

minute drive from Marbella. Finished to the highest standards, the property has spacious living accommodation, under-floor bathroom heating, a prestigious fitted kitchen, underground parking and direct lift, as well as stunning coastal and mountain views. The well-kept complex

Kitchen: Fully Fitted
Garden: Communal

Security: Entry Phone, 24 Hour Security, Safe

Parking: Garage, More Than One

## Reference: R492173 - Pictures

R492173 - 1

R492173 - 2

R492173 - 3

R492173 - 4

R492173 - 5

R492173 - 6