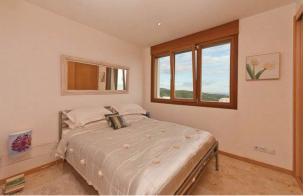

has a heated outdoor pool

distance to nearest beach: 10 minutes by car. Distance to nearest bar/restaurant: 10 minutes by

car.

Type: Penthouse Beds: 3 Baths: 2.5

Build Size: 150 m<sup>2</sup> Terrace: 40 m<sup>2</sup>

## Reference: R492173 - Pictures

R492173 - 1

R492173 - 2

R492173 - 3

R492173 - 4

R492173 - 5

R492173 - 6