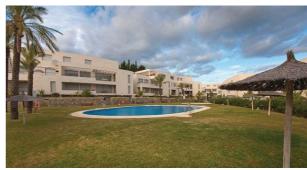

has a heated outdoor pool

distance to nearest beach: 10 minutes by car. Distance to nearest bar/restaurant: 10 minutes by

car.

Type: Penthouse Beds: 3 Baths: 2.5

Build Size: 150 m<sup>2</sup> Terrace: 40 m<sup>2</sup>

Price: **€** 399,995

Setting: Close To Golf, Close To Schools

Orientation: South
Condition: Excellent

Pool: Communal, Heated

Climate Control: Hot A/C, Cold A/C, U/F/H Bathrooms

Views: Sea, Country

Features: Lift, Solarium, Satellite TV, Utility Room, Marble Flooring