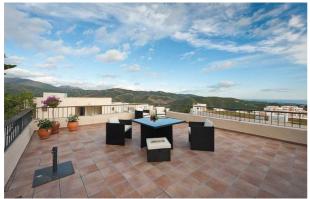

Reference: R492173 Location: Los Monteros

Description: A bright, contemporary and very attractive south-facing penthouse apartment less than a 10-

minute drive from Marbella. Finished to the highest standards, the property has spacious living accommodation, under-floor bathroom heating, a prestigious fitted kitchen, underground parking and direct lift, as well as stunning coastal and mountain views. The well-kept complex

has a heated outdoor pool

distance to nearest beach: 10 minutes by car. Distance to nearest bar/restaurant: 10 minutes by

car.

Type: Penthouse Beds: 3 Baths: 2.5

Build Size: 150 m<sup>2</sup> Terrace: 40 m<sup>2</sup>

Price: **€** 399,995

Setting: Close To Golf, Close To Schools

Orientation: South
Condition: Excellent

Pool: Communal, Heated

Climate Control: Hot A/C, Cold A/C, U/F/H Bathrooms

Views: Sea, Country

Features: Lift, Solarium, Satellite TV, Utility Room, Marble Flooring