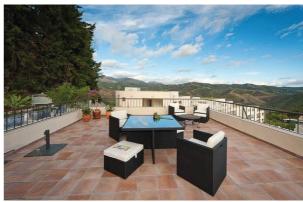

Reference: R492173 Location: Los Monteros

Description: A bright, contemporary and very attractive south-facing penthouse apartment less than a 10-

minute drive from Marbella. Finished to the highest standards, the property has spacious living accommodation, under-floor bathroom heating, a prestigious fitted kitchen, underground parking and direct lift, as well as stunning coastal and mountain views. The well-kept complex

has a heated outdoor pool

distance to nearest beach: 10 minutes by car. Distance to nearest bar/restaurant: 10 minutes by

car.

Type: Penthouse Beds: 3 Baths: 2.5

Build Size: 150 m<sup>2</sup> Terrace: 40 m<sup>2</sup>

Price: **€** 399,995

Setting: Close To Golf, Close To Schools

Orientation: South
Condition: Excellent

Pool: Communal, Heated

Climate Control: Hot A/C, Cold A/C, U/F/H Bathrooms

Views: Sea, Country

Features: Lift, Solarium, Satellite TV, Utility Room, Marble Flooring

Kitchen: Fully Fitted
Garden: Communal

Security: Entry Phone, 24 Hour Security, Safe

Parking: Garage, More Than One