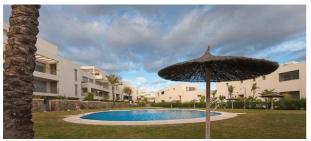

has a heated outdoor pool

distance to nearest beach: 10 minutes by car. Distance to nearest bar/restaurant: 10 minutes by

car.

Type: Penthouse Beds: 3 Baths: 2.5

Build Size: 150 m<sup>2</sup> Terrace: 40 m<sup>2</sup>

Price: **€** 399,995

Setting: Close To Golf, Close To Schools

Orientation: South
Condition: Excellent

Pool: Communal, Heated

Climate Control: Hot A/C, Cold A/C, U/F/H Bathrooms

Views: Sea, Country

Features: Lift, Solarium, Satellite TV, Utility Room, Marble Flooring